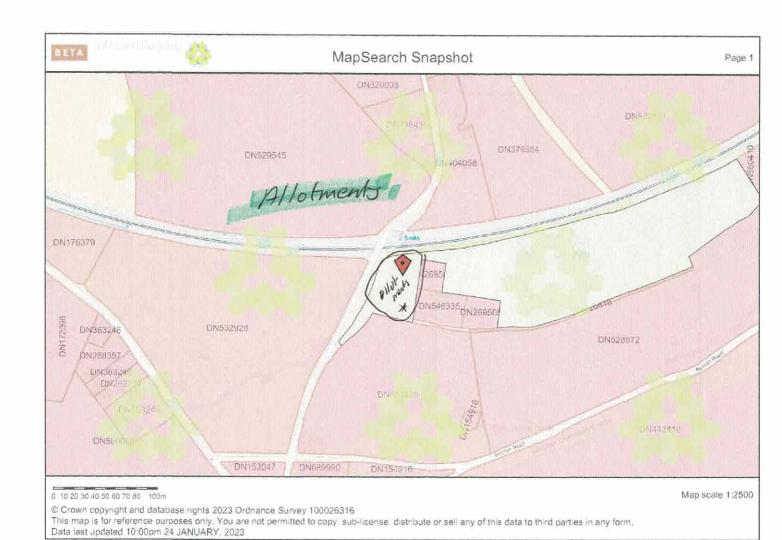

#### TALATON PARISH COUNCIL PROPERTY PORTFOLIO

1.ALLOTMENT LAND – LYING TO THE NORTH-WEST OF RIVERWOOD FARM, TALATON EX5 2RU

FREEHOLD LAND REGISTERED UNDER TITLE NO. DN728041

OWNERS: MARK NICHOLAS TUCKER AND ANNETTE RUTH TUCKER

10 YEAR LEASE DATED 17TH NOVEMBER 2013 FOR 10 YEAR TERM WEF 1ST DECEMBER 2013 GRANTED TO TALATON PARISH COUNCIL (NO LEASE PLAN) BY PREVIOUS OWNERS CHRISTOPHER AND LORRAINE BIRCHALL £5 PER ANNUM PAYABLE ON 1ST DECEMBER IN EACH YEAR

This is a site for 6 allotment plots. The lease is due to expire on 30<sup>th</sup> November 2023 and it is hoped the current land owners will agree to a lease renewal

The PC sublets its leased land to tenants for allotments. Only four of the six plots are sublet

No plan of allotment land, attached