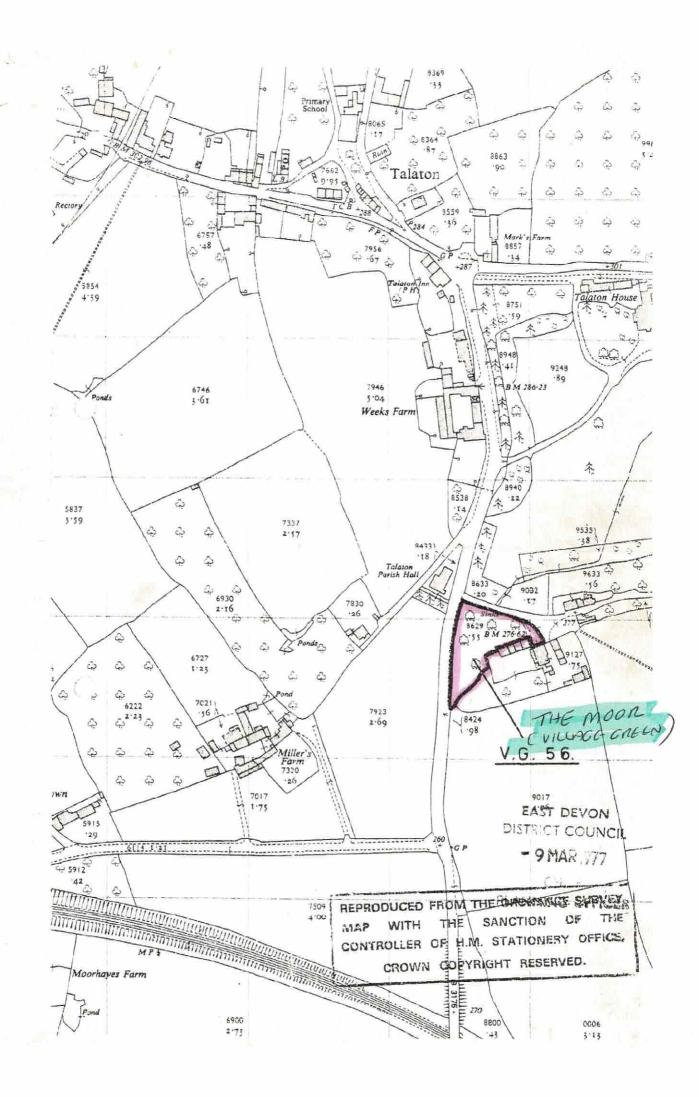

#### 2.VILLAGE GREEN (THE MOOR) REGISTERED AS A VILLAGE GREEN

250 YEAR LEASE GRANTED TO TALATON PARISH COUNCIL IN THE 1980S BY WILLIAM JOHN THORNE AND ELLA MAY THORNE (ALTHOUGH SIGNED AND COMPLETED LEASE HAS NOT BEEN LOCATED) £5 PER ANNUM PAYABLE IN DECEMBER EACH YEAR