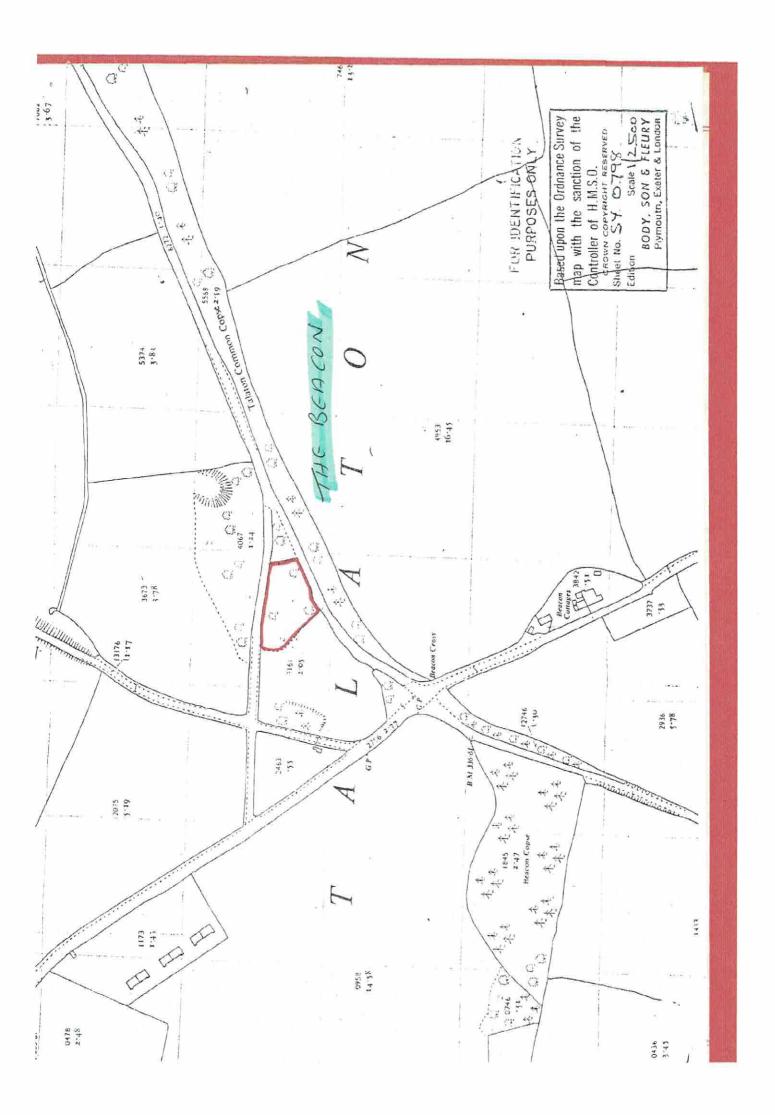

#### 3.THE BEACON LAND (USED AS WOODLAND)

FREEHOLD LAND AT TALATON AND OTTERY ST MARY REGISTERED UNDER TITLE NO. DN154916
OWNER: OLIVIA URSULA KENNAWAY
199 YEAR LEASE DATED 26TH MARCH 1984 COMMENCING 26TH MARCH 1984 GRANTED BY HENRY MICHAEL
CUNARD ALLEN AND RICHARD IAN GARNER TAYLOR TO TALATON PARISH COUNCIL
NIL RENT PAYABLE