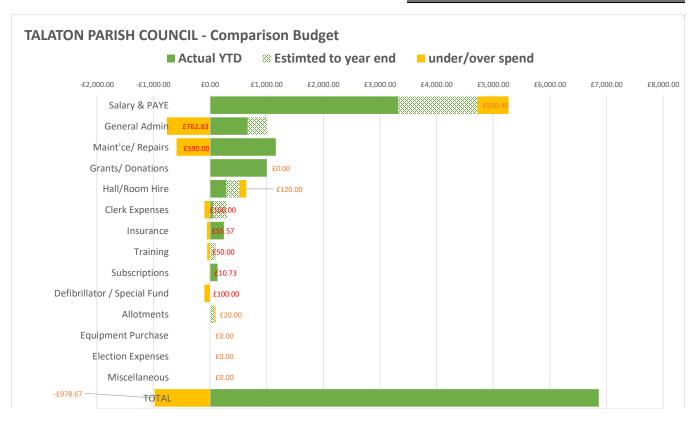

## TALATON PARISH COUNCIL - Accounts from 1 April 2022 to 31 March 2023

| INCOME                  |   |           |
|-------------------------|---|-----------|
|                         |   |           |
| EDDC Precept            | £ | 8,897.00  |
| Jubilee/Coronation Fund | £ | 647.99    |
| Allotments/ Misc        | £ | 71.37     |
| Grants                  | £ | -         |
| Bank Interest           | £ | 0.96      |
| HMRC Refunds            | £ | -         |
| Def/ Special Fund       | £ | -         |
| VAT Reclaim             | £ | 1,321.35  |
| TOTAL                   | £ | 10,938.67 |

| EXPENDITURE                  |   |          |
|------------------------------|---|----------|
| Insurance                    | £ | 244.43   |
| Salary & PAYE                | £ | 3,325.14 |
| Maint'ce/ Repairs            | £ | 1,160.00 |
| General Admin                | £ | 612.43   |
| Equipment Purchase           | £ | -        |
| Subscriptions                | £ | 117.00   |
| Allotments                   | £ | -        |
| Election Expenses            | £ | -        |
| Hall/Room Hire               | £ | 290.00   |
| Clerk Expenses               | £ | 50.00    |
| Training                     | £ | -        |
| Grants/ Donations            | £ | 1,000.00 |
| Defibrillator / Special Fund | £ | -        |
| Jubilee                      | £ | -        |
| VAT                          | £ | 121.01   |
| TOTAL                        | £ | 6,920.01 |