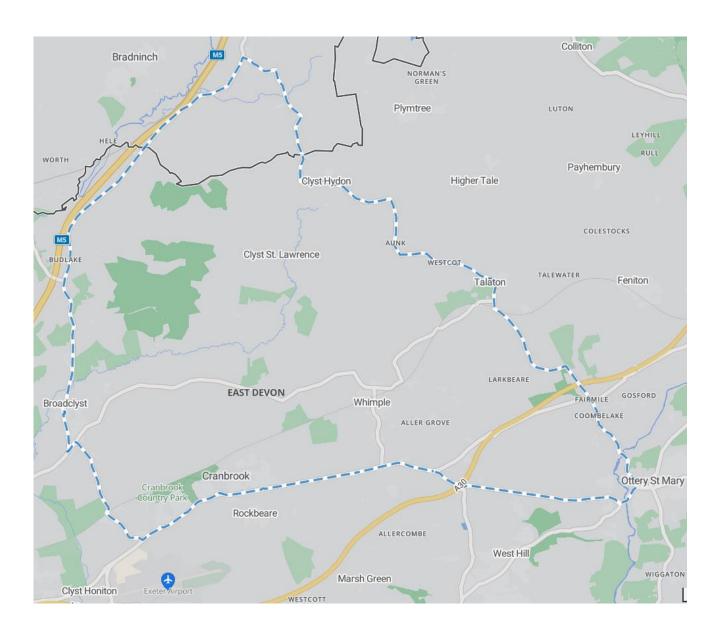

Roads affected -

ROAD FROM TALATON CROSS TO BEACON CROSS. TALATON

The alternative, signed, route for vehicles will be via - ROAD FROM TALATON CROSS TO BEACON CROSS- ROAD FROM AUNK CROSS TO TALATON CROSS - ROAD FROM MARSH CROSS TO AUNK CROSS - ROAD FROM THREE FIRS TO MARSH CROSS- ROAD FROM CLYST HYDON TO CALLAN'S CLOSE- LANE PAST LANGFORD COURT - ROAD FROM LANGFORD GREEN CROSS TO LANGFORD COURT - ROAD FROM TYE CROSS TO LANGFORD GREEN CROSS- ROAD PAST WINHAM FARM TO TYE CROSS- ROAD FROM WEAVER BRIDGE TO PALMERS FARM - ROAD FROM POUNDAPITT FARM TO WEAVER BRIDGE- ROAD FROM POUNDAPIT FARM TO BUDLAKE FARM - ROAD FROM HIGHER BUDLAKE TO GIPSY CORNER- ROAD FROM GIPSY CORNER TO HAY LODGE- ROAD FROM HAY LODGE TO BEAUMONT-ROAD FROM WEST CLYST TO BEAUMONT- ROAD FROM TOWER VIEW TO DOG VILLAGE CROSS- STATION ROAD - ROAD FROM STATION ROAD TO COACHFIELD HOUSE- ROAD FROM BLACKHORSE LANE TO TREASBEARE COTTAGES - LONDON ROAD - EXETER ROAD - BARRACK ROAD - MILL STREET - CANAAN WAY - ROAD FROM PITT FARM TO HIND STREET- ROAD FROM MILE INN TO PITT FARM- ROAD FROM TALATON FARM CROSS TO FAIRMILE INN - ROAD FROM BEACON CROSS TO TALATON FARM CROSS - ROAD FROM TALATON CROSS TO BEACON CROSS & VICE VERSA.